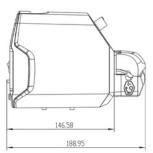

#### **Contact Us**

| Pump Model          | MiniQ                                |
|---------------------|--------------------------------------|
| Part No.            | BP902012-001                         |
| Flow Rate           | 0.003 - 326.5 ml/min                 |
| Number of Channels  | 1                                    |
| Motor Speed         | 0.1 - 350 rpm                        |
| Speed Resolution    | 0.1 rpm                              |
| Reversible (CW/CCW) | Yes                                  |
| External Control    | 0-5V, 0-10V, 4-20 mA                 |
| Display             | LCD display                          |
| Control             | Mechanical Keypad & Single Turn Knob |
| Housing Enclosure   | ABS Plastic                          |
| IP rating           | IP31                                 |
| Dimensions (LxWxH)  | 188 x 128 x 135 mm                   |
| Power               | 100-240 VAC, 50/60 Hz                |
| Weight              | 1.1 kg                               |

### **Dimensions**

**Contact Us** 

We also offer end-to-end Fluid management solutions including

- Tubing
- Fittings
- Connectors

and more...