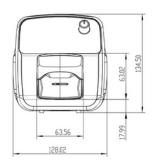

#### **Contact Us**

| Pump Model          | MiniQ                                |
|---------------------|--------------------------------------|
| Part No.            | BP902012-001                         |
| Flow Rate           | 0.003 - 326.5 ml/min                 |
| Number of Channels  | 1                                    |
| Motor Speed         | 0.1 - 350 rpm                        |
| Speed Resolution    | 0.1 rpm                              |
| Reversible (CW/CCW) | Yes                                  |
| External Control    | 0-5V, 0-10V, 4-20 mA                 |
| Display             | LCD display                          |
| Control             | Mechanical Keypad & Single Turn Knob |
| Housing Enclosure   | ABS Plastic                          |
| IP rating           | IP31                                 |
| Dimensions (LxWxH)  | 188 x 128 x 135 mm                   |
| Power               | 100-240 VAC, 50/60 Hz                |
| Weight              | 1.1 kg                               |

### **Dimensions**

**Contact Us** 

We also offer end-to-end Fluid management solutions including

- Tubing
- Fittings
- Connectors

and more...