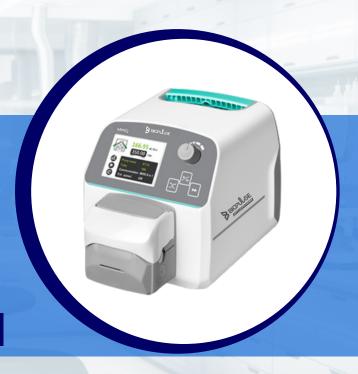

# MiniQ

## Laboratory Operations Made Easy

Versatile I Compact I Ultra Silent

Introducing the ultimate compact solution for laboratory applications. Designed for efficiency and ease of use, this ultra-silent pump system is perfectly suited for versatile and demanding conditions and applications required by modern laboratories.

#### **Compact**

Ergonomically designed for for small spaces and modern laboratory configurations

#### **LCD Screen**

2.4" LCD screen displays different operational parameters

#### **Quick Load Pump Head**

Design makes operations simple, enabling quick tubing replacement reducing tubing wear

#### **Durable ABS Housing**

The ABS Housing design comes with UV Spray coating enabling greater durability