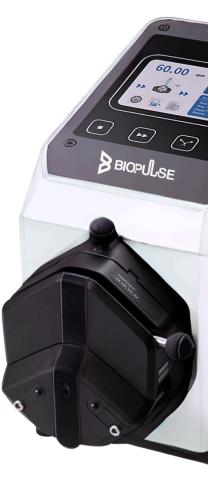

# DIGITAL INTELLEGENT CONTROL **PUMP SYSTEM** PERISTALTIC PUMP

Rugged I Intelligent control I IP67

A rugged peristaltic pump with an IP67-rated shell, designed to handle extreme heat and humidity. It features an intelligent control system supports both transferring and dispensing functions, ensuring reliable performance in tough environments including Pharmaceutical, Cell Culture, Mining, Environmental monitoring, Water Treatment among others.

### **Dynamic Display**

Displays running status & realtime info including parameters