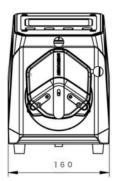

# **Dimension**

**Contact Us** 

# **Specifications**

| Pump Model              | LabINTL-I                                                                                                                                                                                                       | LabINTL-II         |  |
|-------------------------|-----------------------------------------------------------------------------------------------------------------------------------------------------------------------------------------------------------------|--------------------|--|
| Part No.                | BP902019-205                                                                                                                                                                                                    | BP902019-206       |  |
| Flow Rate               | 0.0053 - 2580 ml/min                                                                                                                                                                                            | 0.18 - 3100 ml/min |  |
| Motor Speed             | 0.1-600 rpm                                                                                                                                                                                                     |                    |  |
| Dispensing Mode         | <b>Dispensing:</b> Set volume, time, repeat numbers, pause time <b>Dispensing:</b> set volume, flow rate, repeat numbers, pause time <b>Speed dispensing:</b> set speed (rpm), time, repeat numbers, pause time |                    |  |
| Transfer Mode           | Continuous operation at set flow rate and speed                                                                                                                                                                 |                    |  |
| Dispensing Volume Range | 0.1ml - 9999L                                                                                                                                                                                                   |                    |  |
| Dispensing Time Range   | 0.1s - 9999h                                                                                                                                                                                                    |                    |  |
| Pause Time              | 0.5s-9999h                                                                                                                                                                                                      |                    |  |
| Repeat Numbers          | 1-9999 times, 0 means unlimited times                                                                                                                                                                           |                    |  |
| Suction Back Angle      | 0-360°                                                                                                                                                                                                          |                    |  |
| Working Modes           | Transfer, Dispensing, (Fixed Volume Dispensing, Speed<br>Dispensing)                                                                                                                                            |                    |  |
| Control modes           | Touch screen, mechanical keypad, external control signal control, communication control                                                                                                                         |                    |  |
| Control                 | RS485, Modbus protocol (RTU mode)                                                                                                                                                                               |                    |  |
| Housing Enclosure       | Aluminum alloy                                                                                                                                                                                                  |                    |  |
| IP Rating               | IP67                                                                                                                                                                                                            |                    |  |
| Dimensions (LxWxH)      | 274mm x 160mm x 221mm                                                                                                                                                                                           |                    |  |
| Power Supply            | 110-220V AC, 50/60Hz                                                                                                                                                                                            |                    |  |
| Weight                  | 6.2kg                                                                                                                                                                                                           |                    |  |