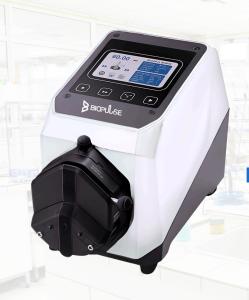

# DIGITAL INTELLEGENT CONTROL **PUMP SYSTEM** PERISTALTIC PUMP

Rugged I Intelligent control I IP67

A rugged peristaltic pump with an IP67-rated shell, designed to handle extreme heat and humidity. It features an intelligent control system supports both transferring and dispensing functions, ensuring reliable performance in tough environments including Pharmaceutical, Cell Culture, Mining, Environmental monitoring, Water Treatment among others.