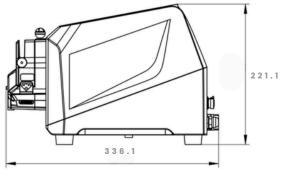

# **Dimension**

**Contact Us** 

# **Specifications**

| Pump Model              | LabINTL-I                                                                                                                                                                                                       | LabINTL-II         |  |
|-------------------------|-----------------------------------------------------------------------------------------------------------------------------------------------------------------------------------------------------------------|--------------------|--|
| Part No.                | BP902019-205                                                                                                                                                                                                    | BP902019-206       |  |
| Flow Rate               | 0.0053 - 2580 ml/min                                                                                                                                                                                            | 0.18 - 3100 ml/min |  |
| Motor Speed             | 0.1-600 rpm                                                                                                                                                                                                     |                    |  |
| Dispensing Mode         | <b>Dispensing:</b> Set volume, time, repeat numbers, pause time <b>Dispensing:</b> set volume, flow rate, repeat numbers, pause time <b>Speed dispensing:</b> set speed (rpm), time, repeat numbers, pause time |                    |  |
| Transfer Mode           | Continuous operation at set flow rate and speed                                                                                                                                                                 |                    |  |
| Dispensing Volume Range | 0.1ml - 9999L                                                                                                                                                                                                   |                    |  |
| Dispensing Time Range   | 0.1s - 9999h                                                                                                                                                                                                    |                    |  |
| Pause Time              | 0.5s-9999h                                                                                                                                                                                                      |                    |  |
| Repeat Numbers          | 1-9999 times, 0 means unlimited times                                                                                                                                                                           |                    |  |
| Suction Back Angle      | 0-360°                                                                                                                                                                                                          |                    |  |
| Working Modes           | Transfer, Dispensing, (Fixed Volume Dispensing, Speed<br>Dispensing)                                                                                                                                            |                    |  |
| Control modes           | Touch screen, mechanical keypad, external control signal control, communication control                                                                                                                         |                    |  |
| Control                 | RS485, Modbus protocol (RTU mode)                                                                                                                                                                               |                    |  |
| Housing Enclosure       | Aluminum alloy                                                                                                                                                                                                  |                    |  |
| IP Rating               | IP67                                                                                                                                                                                                            |                    |  |
| Dimensions (LxWxH)      | 274mm x 160mm x 221mm                                                                                                                                                                                           |                    |  |
| Power Supply            | 110-220V AC, 50/60Hz                                                                                                                                                                                            |                    |  |
| Weight                  | 6.2kg                                                                                                                                                                                                           |                    |  |