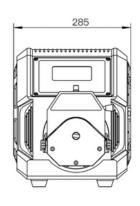

# **Dimension**

**Contact Us** 

## **Specifications**

| Pump Model          | PDWD                                 |
|---------------------|--------------------------------------|
| Part No.            | BP902014-211                         |
| Flow Rate           | 0.7 - 12000 ml/min                   |
| Motor Speed         | 0.1 - 600 rpm                        |
| Speed Resolution    | 0.01 rpm                             |
| Pump-Head Stack     | 1                                    |
| Reversible (CW/CCW) | Yes                                  |
| Suction Back Angle  | 0-360°                               |
| External Control    | 0-5V, 0-10V, 4-20 mA                 |
| Display             | 4.3" Industrial-Grade True Color LCD |
| Control             | Touch screen & Mechanical Keypad     |
| Housing Enclosure   | Alluminium Alloy                     |
| IP Rating           | IP67                                 |
| Dimensions (LxWxH)  | 428 x 285 x 335 mm                   |
| Power               | 230 VAC, 50/60 Hz                    |
| Weight              | 21.5 kg                              |