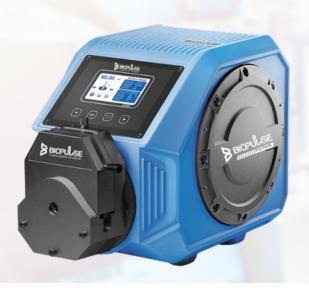

# Precise Industrial Washdown Pumps

Designed for demanding industrial environments, our IP67 washdown pumps feature a fully sealed aluminum alloy enclosure, excellent heat dissipation, and EMC compliance. With intelligent controls, robust protection, and versatile connectivity, they're perfect for industrial production.