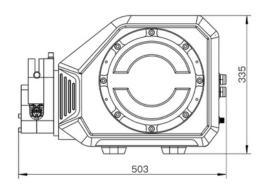

# **Dimension**

**Contact Us** 

## **Specifications**

| Pump Model          | PDWD                                 |
|---------------------|--------------------------------------|
| Part No.            | BP902014-211                         |
| Flow Rate           | 0.7 - 12000 ml/min                   |
| Motor Speed         | 0.1 - 600 rpm                        |
| Speed Resolution    | 0.01 rpm                             |
| Pump-Head Stack     | 1                                    |
| Reversible (CW/CCW) | Yes                                  |
| Suction Back Angle  | 0-360°                               |
| External Control    | 0-5V, 0-10V, 4-20 mA                 |
| Display             | 4.3" Industrial-Grade True Color LCD |
| Control             | Touch screen & Mechanical Keypad     |
| Housing Enclosure   | Alluminium Alloy                     |
| IP Rating           | IP67                                 |
| Dimensions (LxWxH)  | 428 x 285 x 335 mm                   |
| Power               | 230 VAC, 50/60 Hz                    |
| Weight              | 21.5 kg                              |