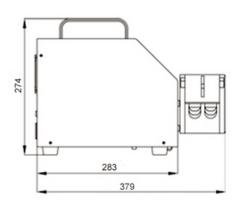

## **Specifications**

| Pump Model                        | LabFil – II                          |
|-----------------------------------|--------------------------------------|
| Part No.                          | BP902013-108                         |
| Flow Rate                         | 0.42 - 4340 ml/min                   |
| Tubing sizes accepted (2.4 mm WT) | 4.8 mm, 6.4 mm, 7.9 mm and 9.6 mm    |
| Motor Speed                       | 0.1 - 350 rpm                        |
| Speed Resolution                  | 0.01 rpm                             |
| Dispensing Accuracy               | <±0.5%                               |
| Rollers per channel               | 6                                    |
| Suction Back Angle                | 0-360 °                              |
| Display                           | 4.3" Industrial-Grade True color LCD |
| Control                           | Touch Screen & Mechanical Keypad     |
| Housing Enclosure                 | 304 Stainless Steel                  |
| IP Rating                         | IP31                                 |
| Dimensions (LxWxH)                | 283 x 192 x 218 mm                   |
| Power                             | 220 VAC, 50/60 Hz                    |
| Weight                            | 7.85 kg                              |

## **Dimension**

We also offer end-toend Fluid Management Solutions including

Single-Use Technologies
I Tubing I Fittings I
connectors

and more...