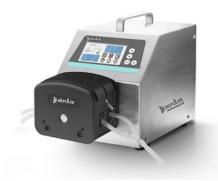

# STAINLESS -STEEL DIGITAL PUMP

## Achieve High Precision dispensing accuracy of micro flow rate.

Introducing an Intelligent High-Precision Peristaltic Pump—powered by a servo motor drive for precise, low-pulsation dispensing. Featuring a low pulsation pump head design, the model ensures high-precision filling by minimizing fluid fluctuations through advanced roller phase technology. Ideal for small-volume dispensing in applications such as diagnostic reagent dosing, this pump sets a new standard in precision and performance.