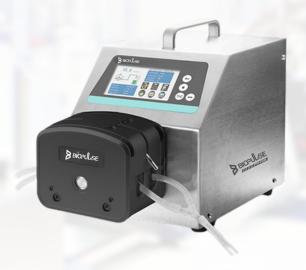

# STAINLESS -STEEL DIGITAL PUMP

## Achieve High Precision dispensing accuracy of micro flow rate.

Introducing an Intelligent High-Precision Peristaltic Pump—powered by a servo motor drive for precise, low-pulsation dispensing. Featuring a low pulsation pump head design, the model ensures high-precision filling by minimizing fluid fluctuations through advanced roller phase technology. Ideal for small-volume dispensing in applications such as diagnostic reagent dosing, this pump sets a new standard in precision and performance.

#### 304 Stainless-Steel Housing

Seamless welding design conforms to GMP requirements

#### **Dynamic Display**

View data on one screen: Flow rate, parameters, config, etc.