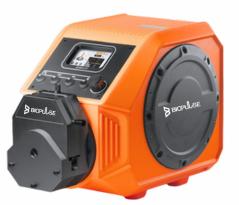

## **EXPLOSION PROOF** Intelligent Washdown Pump

## SEALED I DURABLE I COMPLIANT

Integrated casting body with IP66 rating for industrial environments. Features three-proof buttons and knob system: explosion-proof, dustproof, and waterproof. Includes an intelligent operation system and AC servo motor control. Passed EMC test with excellent anti-electromagnetic interference. Laser-engraved logo eliminates static risks from traditional plastic labels.

## Features

- Integrated casting body for durability.
- IP66 rating, ideal for industrial environments.
- Three-proof buttons and knobs: explosion-proof, dustproof, and waterproof.
- Intelligent operation system for enhanced control.
- Excellent anti-electromagnetic interference, proven by EMC testing.
- AC servo motor control system for precise operation.
- Laser-engraved logo to prevent static electricity hazards from traditional plastic labels.